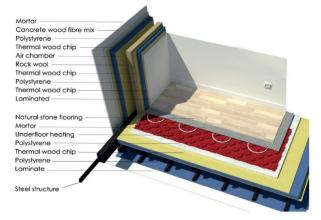

## **Building Specification:**

SEH® Constructive System are prefabricated three-dimensional, transportable and relocatable load bearing structures of building units consisting of welded frames made of hot rolled steel profiles, steel connection-pieces and other components required for structural stability.

Multi-layer enclosure walls with a high technical quality and finish

Self-build homes available from The Marbella Connection – a bespoke home design service that allows you to plan your own home.

Choose from a number of locations along the Costa del Sol.